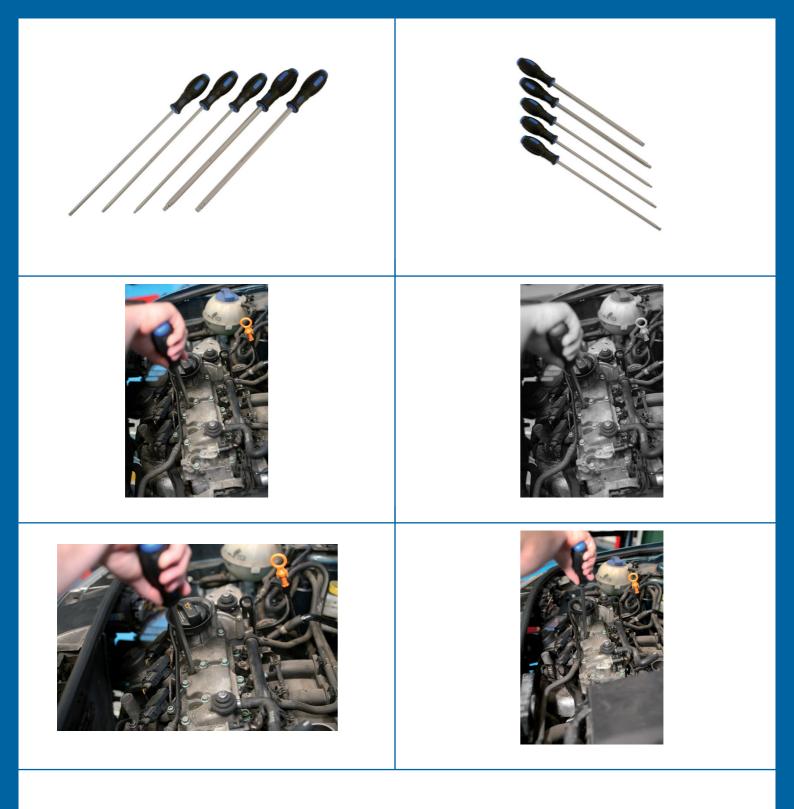

## Extra Long Spline Screwdriver Set 5pc

Spline screwdriver set in a useful range of sizes from M4 to M10 with extra-long 300mm shafts for reaching deep, restricted access fixings. A specialist screwdriver set, designed for spline and XZN fasteners, ideal for automotive use, including exhaust manifold and rear brake disk maintenance with ergonomic, ridged non-slip handles for excellent grip.

## **Additional Information**

- Sizes: M4, M5, M6, M8 and M10.
- · Extra-long 300mm shaft for deep reach access.
- · Ideal for spline and XZN screws.
- · Ergonomic, non-slip handles for improved grip.
- · Blades manufactured from S2 steel.