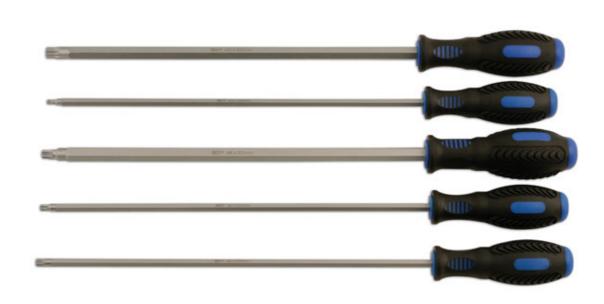

## Extra Long Spline Screwdriver Set 5pc

Spline screwdriver set in a useful range of sizes from M4 to M10 with extra-long 300mm shafts for reaching deep, restricted access fixings. A specialist screwdriver set, designed for spline and XZN fasteners, ideal for automotive use, including exhaust manifold and rear brake disk maintenance with ergonomic, ridged non-slip handles for excellent grip.

## **Additional Information**

- Sizes: M4, M5, M6, M8 and M10.
- · Extra-long 300mm shaft for deep reach access.
- · Ideal for spline and XZN screws.
- · Ergonomic, non-slip handles for improved grip.
- · Blades manufactured from S2 steel.